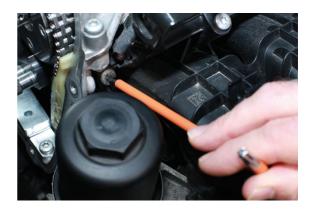

## Colour Coded Star Key Set - Ball End 9pc

These L shaped Star\* Keys each feature a long shaft with a ball end tip allowing for greater access to difficult and otherwise hard to reach screws, with the design making it ideal for when having to be used off-line without causing and damage to the head of the screw. The set includes sizes T10, T15, T20, T25, T27, T30, T40, T45, T50, which are colour coded allowing for quick and easy identification of size, helping to ensure the correct key is always to hand. They are manufactured from S2 high strength steel, have a chrome finish with coloured powder coating, and are supplied in an easy access plastic holder.

## **Additional Information**

- Sizes: T10, T15, T20, T25, T27, T30, T40, T45, T50.
- · Ball end tip on long shaft provides greater access in hard to reach areas.
- Length: 90 225mm.
- · Manufactured from S2 steel, chrome finish with coloured powder coating.
- · Colour coded hex key set also available, please see Part No. 7869.