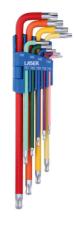

## Colour Coded Star Key Set - Ball End 9pc

These L shaped Star\* Keys each feature a long shaft with a ball end tip allowing for greater access to difficult and otherwise hard to reach screws, with the design making it ideal for when having to be used off-line without causing and damage to the head of the screw. The set includes sizes T10, T15, T20, T25, T27, T30, T40, T45, T50, which are colour coded allowing for quick and easy identification of size, helping to ensure the correct key is always to hand. They are manufactured from S2 high strength steel, have a chrome finish with coloured powder coating, and are supplied in an easy access plastic holder.

## **Additional Information**

- Sizes: T10, T15, T20, T25, T27, T30, T40, T45, T50.
- · Ball end tip on long shaft provides greater access in hard to reach areas.
- Length: 90 225mm.
- · Manufactured from S2 steel, chrome finish with coloured powder coating.
- · Colour coded hex key set also available, please see Part No. 7869.