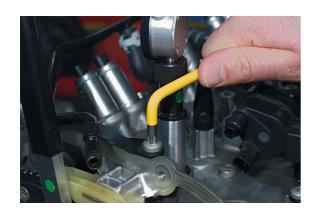

## Colour Coded Star Key Set - Ball End 9pc

These L shaped Star\* Keys each feature a long shaft with a ball end tip allowing for greater access to difficult and otherwise hard to reach screws, with the design making it ideal for when having to be used off-line without causing and damage to the head of the screw. The set includes sizes T10, T15, T20, T25, T27, T30, T40, T45, T50, which are colour coded allowing for quick and easy identification of size, helping to ensure the correct key is always to hand. They are manufactured from S2 high strength steel, have a chrome finish with coloured powder coating, and are supplied in an easy access plastic holder.

## **Additional Information**

- Sizes: T10, T15, T20, T25, T27, T30, T40, T45, T50.
- · Ball end tip on long shaft provides greater access in hard to reach areas.
- Length: 90 225mm.
- · Manufactured from S2 steel, chrome finish with coloured powder coating.
- · Colour coded hex key set also available, please see Part No. 7869.