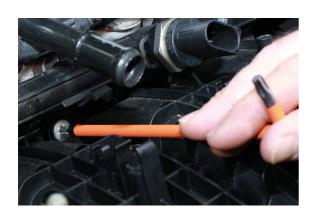

## Colour Coded Star Key Set - Ball End 9pc

These L shaped Star\* Keys each feature a long shaft with a ball end tip allowing for greater access to difficult and otherwise hard to reach screws, with the design making it ideal for when having to be used off-line without causing and damage to the head of the screw. The set includes sizes T10, T15, T20, T25, T27, T30, T40, T45, T50, which are colour coded allowing for quick and easy identification of size, helping to ensure the correct key is always to hand. They are manufactured from S2 high strength steel, have a chrome finish with coloured powder coating, and are supplied in an easy access plastic holder.