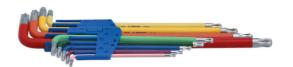

## Colour Coded Star Key Set - Ball End 9pc

These L shaped Star\* Keys each feature a long shaft with a ball end tip allowing for greater access to difficult and otherwise hard to reach screws, with the design making it ideal for when having to be used off-line without causing and damage to the head of the screw. The set includes sizes T10, T15, T20, T25, T27, T30, T40, T45, T50, which are colour coded allowing for quick and easy identification of size, helping to ensure the correct key is always to hand. They are manufactured from S2 high strength steel, have a chrome finish with coloured powder coating, and are supplied in an easy access plastic holder.

## **Additional Information**

- Sizes: T10, T15, T20, T25, T27, T30, T40, T45, T50.
- · Ball end tip on long shaft provides greater access in hard to reach areas.
- Length: 90 225mm.
- · Manufactured from S2 steel, chrome finish with coloured powder coating.
- · Colour coded hex key set also available, please see Part No. 7869.