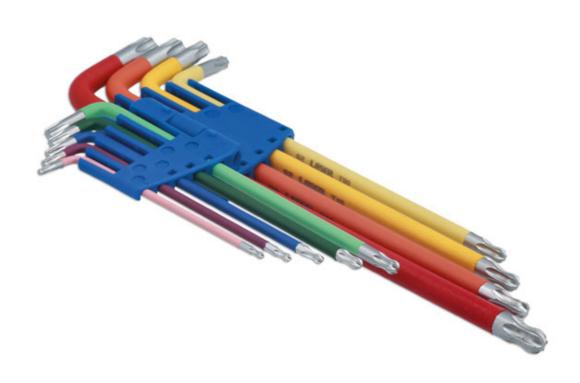

## Colour Coded Star Key Set - Ball End 9pc

These L shaped Star\* Keys each feature a long shaft with a ball end tip allowing for greater access to difficult and otherwise hard to reach screws, with the design making it ideal for when having to be used off-line without causing and damage to the head of the screw. The set includes sizes T10, T15, T20, T25, T27, T30, T40, T45, T50, which are colour coded allowing for quick and easy identification of size, helping to ensure the correct key is always to hand. They are manufactured from S2 high strength steel, have a chrome finish with coloured powder coating, and are supplied in an easy access plastic holder.

## **Additional Information**

- Sizes: T10, T15, T20, T25, T27, T30, T40, T45, T50.
- · Ball end tip on long shaft provides greater access in hard to reach areas.
- Length: 90 225mm.
- · Manufactured from S2 steel, chrome finish with coloured powder coating.
- · Colour coded hex key set also available, please see Part No. 7869.