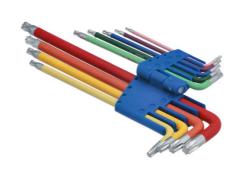

## Colour Coded Star Key Set - Ball End 9pc

These L shaped Star\* Keys each feature a long shaft with a ball end tip allowing for greater access to difficult and otherwise hard to reach screws, with the design making it ideal for when having to be used off-line without causing and damage to the head of the screw. The set includes sizes T10, T15, T20, T25, T27, T30, T40, T45, T50, which are colour coded allowing for quick and easy identification of size, helping to ensure the correct key is always to hand. They are manufactured from S2 high strength steel, have a chrome finish with coloured powder coating, and are supplied in an easy access plastic holder.

## **Additional Information**

- Sizes: T10, T15, T20, T25, T27, T30, T40, T45, T50.
- · Ball end tip on long shaft provides greater access in hard to reach areas.
- Length: 90 225mm.
- · Manufactured from S2 steel, chrome finish with coloured powder coating.
- · Colour coded hex key set also available, please see Part No. 7869.